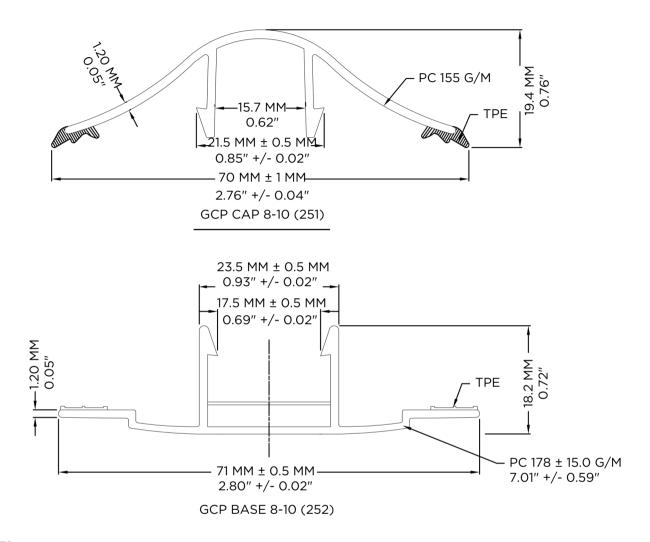

## GCP Polycarbonate Snap H-Profiles



## NOTES:

1. Installation to be completed in accordance with manufacturer's specifications.

2. Do not scale drawing.

3. This drawing is intended for use by architects, engineers, contractors, consultants and design professionals for planning purposes only. This drawing may not be used for construction.

4. All information contained herein was current at the time of development but must be reviewed and approved by the product manufacturer to be considered accurate.

5. Contractor's note: for product and company information visit www.CADdetails.com/info and enter reference number 2470-018.